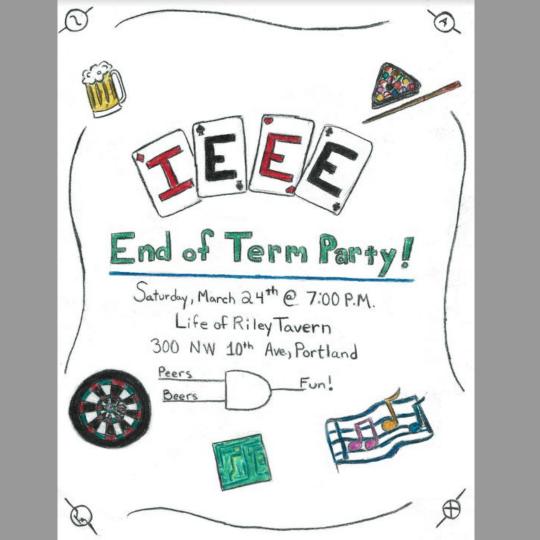

## **IEEE Portland State**

Goal: Provide students with meaningful professional development opportunities

Host: **IEEE PSU** 

Student Branch

Where:

Life of Riley

300 NW 10th Ave,

Portland, OR 97209

When:

Saturday, December

9th at 5pm

Student Nows letters Collab Bar MOCK INTERVIEWS Novie Night DRONES Pancake Mynt/Day "EDM Party AZAA Hood to coast Frakrating BBQ & More Night at Rec Power Lab Porties? 3- Prefessor tours Work Shap Event - Bather HAM RADJO Fluster Otreach - Jens